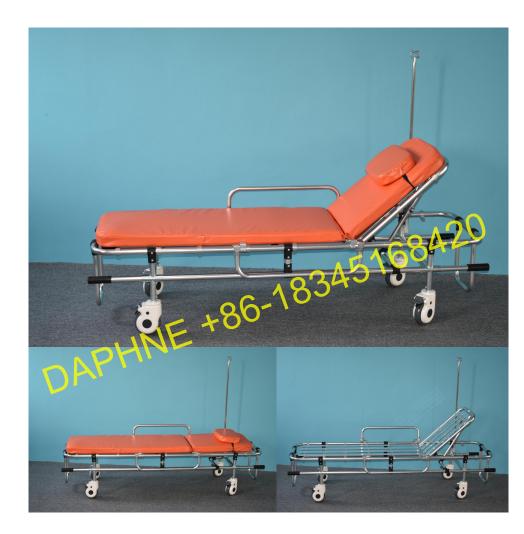

## **HW-D105 Emergency Stretcher**

- This ambulance stretcher is low frame structure model, it is made of high-strength aluminum alloy thick-wall pipes.
- The bed surface is made of foamed cushion and the adjustable back, making the wounded feel comfortable.
- This machine is very convenient; one person is enough to send the patient (with this stretcher) to the ambulance car.
- The folding legs are controlled by the handles on both ends of the stretcher.
- This type of stretcher is characterized by its light weight, safe usage and easy for sterilization.
- Technical Parameter:

Dimension: 190\*55\*50cm

Back section: 75°

Packing size: 196\*62\*34cm